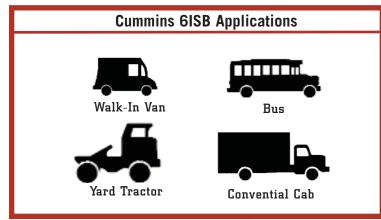

### **ENGINE OVERVIEW**

The 6.7L, ISB07 Cummins is used in many applications including step vans, uniform and commercial delivery vehicles. Reviva has recently added this product offering for various CPL's model years 2007-2011.