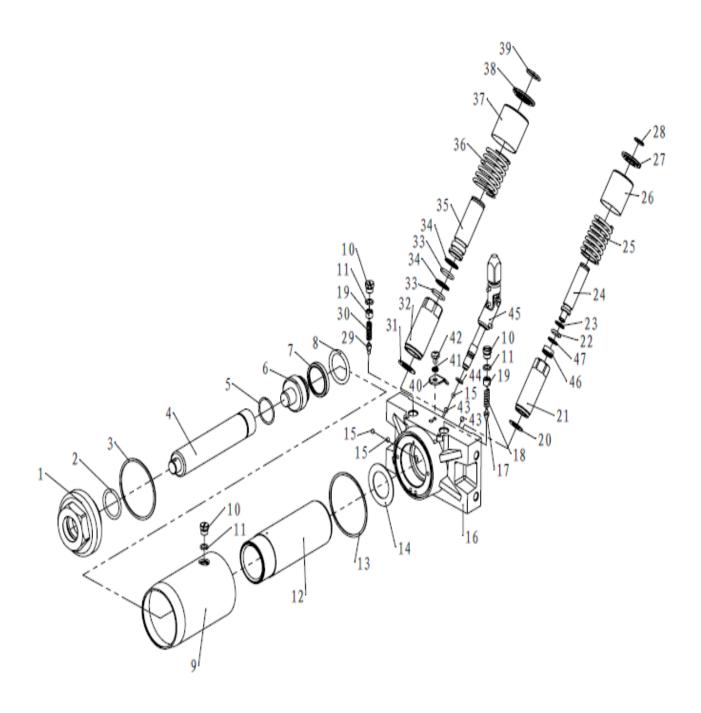

## 300T 3TON LOW PROFILE JACK

| $\mathbf{\nabla}$ |                     |                            |     |
|-------------------|---------------------|----------------------------|-----|
| PART              |                     |                            |     |
| ORDER NUMBER      | KIT DESCRIPTION     | REF. #                     | QTY |
| 300TK21           | HANDLE SOCKET       | 21                         | 1   |
| 300TK23           | HANDLE BUMPER       | 23                         | 1   |
| 300TK25           | HANDLE ASSEMBLY     | 22,25                      | 1   |
| 300TK26           | INSPECTION PLATE    | 26                         | 1   |
| 300TK3            | FRONT WHEEL         | 1,2,3                      | 1   |
| 300TK32           | SADDLE PAD          | 32                         | 1   |
| 300TK34           | SADDLE COMPLETE     | 32,33,34                   | 1   |
| 300TK40           | HANDLE YOKE BOLT    | NOT LISTED                 | 1   |
| 300TK45           | RELEASE ASSEMBLY    | 45                         | 1   |
| 300TK46           | VOLUME PUMP KIT     | 31,32,33,34,35,36,37,38,39 | 1   |
| 300TK47           | PRESSURE PUMP KIT   | 20,21,22,23,24,25,26,27,28 | 1   |
| 300TK48           | LOCKER              | 40,41,42                   | 1   |
| 300TK7            | CASTER ASSEMBLY     | 7                          | 1   |
| 300TKHU           | POWER UNIT ASSEMBLY | 27                         | 1   |
| 300TKRK           | REPAIR KIT          |                            | 1   |
|                   |                     |                            |     |
|                   |                     |                            |     |