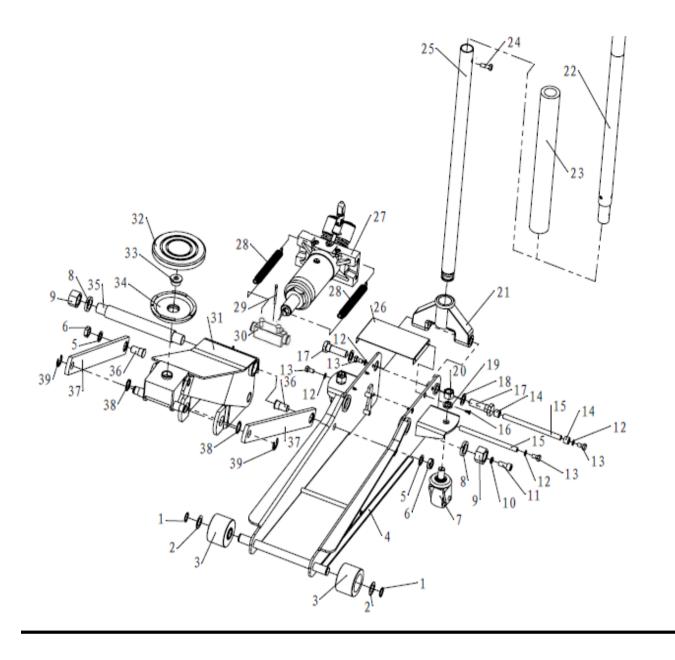

## 300T 3TON LOW PROFILE JACK

| $\mathbf{\nabla}$ |                     |                            |     |
|-------------------|---------------------|----------------------------|-----|
| PART              |                     |                            |     |
| ORDER NUMBER      | KIT DESCRIPTION     | REF. #                     | QTY |
| 300TK21           | HANDLE SOCKET       | 21                         | 1   |
| 300TK23           | HANDLE BUMPER       | 23                         | 1   |
| 300TK25           | HANDLE ASSEMBLY     | 22,25                      | 1   |
| 300TK26           | INSPECTION PLATE    | 26                         | 1   |
| 300TK3            | FRONT WHEEL         | 1,2,3                      | 1   |
| 300TK32           | SADDLE PAD          | 32                         | 1   |
| 300TK34           | SADDLE COMPLETE     | 32,33,34                   | 1   |
| 300TK40           | HANDLE YOKE BOLT    | NOT LISTED                 | 1   |
| 300TK45           | RELEASE ASSEMBLY    | 45                         | 1   |
| 300TK46           | VOLUME PUMP KIT     | 31,32,33,34,35,36,37,38,39 | 1   |
| 300TK47           | PRESSURE PUMP KIT   | 20,21,22,23,24,25,26,27,28 | 1   |
| 300TK48           | LOCKER              | 40,41,42                   | 1   |
| 300TK7            | CASTER ASSEMBLY     | 7                          | 1   |
| 300TKHU           | POWER UNIT ASSEMBLY | 27                         | 1   |
| 300TKRK           | REPAIR KIT          |                            | 1   |
|                   |                     |                            |     |
|                   |                     |                            |     |