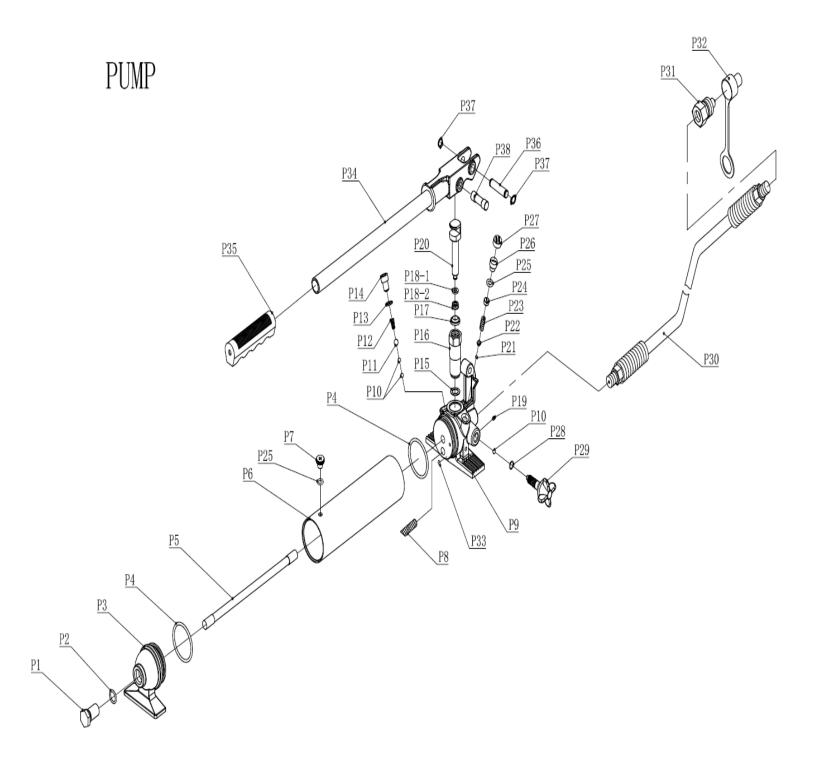

| PART NUMBER * | KIT DESCRIPTION   | REF#       | KIT INCLUDES      |
|---------------|-------------------|------------|-------------------|
| 58040-01      | PUMP              | 1          | PUMP              |
| 58040-02      | RAM               | 2          | RAM               |
| 58040-03      | SPREADER          | 3          | SPREADER          |
| 58040-04      | PLASTIC BLOW CASE | 4          | PLASTIC BLOW CASE |
| 58040-5.1     | EXTENSION TUBE 1  | 5.1        | EXTENSION TUBE 1  |
| 58040-5.2     | EXTENSION TUBE 2  | 5.2        | EXTENSION TUBE 2  |
| 58040-5.3     | EXTENSION TUBE 3  | 5.3        | EXTENSION TUBE 3  |
| 58040-5.4     | EXTENSION TUBE 4  | 5.4        | EXTENSION TUBE 4  |
| 58040-5.5     | EXTENSION TUBE 5  | 5.5        | EXTENSION TUBE 5  |
| 58040-6       | RAM TOE           | 6          | RAM TOE           |
| 58040-7       | FLAT SADDLE       | 7          | FLAT SADDLE       |
| 58040-8       | WEDGE HEAD        | 8          | WEDGE HEAD        |
| 58040-9       | V BASE            | 9          | V BASE            |
| 58040-10      | CONNECT PIN       | 10         | CONNECT PIN       |
| 58040-11      | ROUND SADDLE      | 11         | ROUND SADDLE      |
| 58040-12      | RUBBER SADDLE     | 12         | RUBBER SADDLE     |
| 58040-13      | BASE              | 13         | BASE              |
| 58040-R01     | RAM TOP COVER     | R01        | RAM TOP COVER     |
| 58040-R02     | RETAINER RING     | R02        | RETAINER RING     |
| 58404-R11     | RAM THREAD COVER  | R11        | RAM THREAD COVER  |
| 58040-R15     | FEMALE COUPLER    | R15        | FEMALE COUPLER    |
|               |                   | R06<br>R14 |                   |
|               |                   | R16<br>R17 |                   |
| 58040-P29     | RELEASE VALVE     | P29        | RELEASE VALVE     |
| 58040-P34     | HANDLE            | P34        | HANDLE            |
| 222.01.01     |                   | P35        |                   |
| 58040-P30     | OIL HOSE          | P30        | OIL HOSE          |
| 58040-P31     | COUPLER           | P31<br>P32 | COUPLER           |
| 58040-RK      | REPAIR KIT        | ·          | REPAIR KIT        |