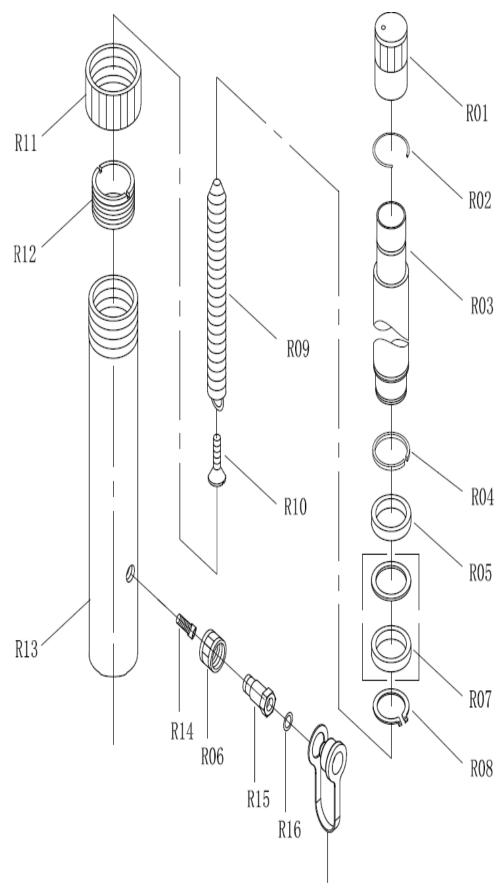

| PART NUMBER * | KIT DESCRIPTION   | REF#       | KIT INCLUDES      |
|---------------|-------------------|------------|-------------------|
| 58040-01      | PUMP              | 1          | PUMP              |
| 58040-02      | RAM               | 2          | RAM               |
| 58040-03      | SPREADER          | 3          | SPREADER          |
| 58040-04      | PLASTIC BLOW CASE | 4          | PLASTIC BLOW CASE |
| 58040-5.1     | EXTENSION TUBE 1  | 5.1        | EXTENSION TUBE 1  |
| 58040-5.2     | EXTENSION TUBE 2  | 5.2        | EXTENSION TUBE 2  |
| 58040-5.3     | EXTENSION TUBE 3  | 5.3        | EXTENSION TUBE 3  |
| 58040-5.4     | EXTENSION TUBE 4  | 5.4        | EXTENSION TUBE 4  |
| 58040-5.5     | EXTENSION TUBE 5  | 5.5        | EXTENSION TUBE 5  |
| 58040-6       | RAM TOE           | 6          | RAM TOE           |
| 58040-7       | FLAT SADDLE       | 7          | FLAT SADDLE       |
| 58040-8       | WEDGE HEAD        | 8          | WEDGE HEAD        |
| 58040-9       | V BASE            | 9          | V BASE            |
| 58040-10      | CONNECT PIN       | 10         | CONNECT PIN       |
| 58040-11      | ROUND SADDLE      | 11         | ROUND SADDLE      |
| 58040-12      | RUBBER SADDLE     | 12         | RUBBER SADDLE     |
| 58040-13      | BASE              | 13         | BASE              |
| 58040-R01     | RAM TOP COVER     | R01        | RAM TOP COVER     |
| 58040-R02     | RETAINER RING     | R02        | RETAINER RING     |
| 58404-R11     | RAM THREAD COVER  | R11        | RAM THREAD COVER  |
| 58040-R15     | FEMALE COUPLER    | R15        | FEMALE COUPLER    |
|               |                   | R06<br>R14 |                   |
|               |                   | R16<br>R17 |                   |
| 58040-P29     | RELEASE VALVE     | P29        | RELEASE VALVE     |
| 58040-P34     | HANDLE            | P34        | HANDLE            |
| 222.01.01     |                   | P35        |                   |
| 58040-P30     | OIL HOSE          | P30        | OIL HOSE          |
| 58040-P31     | COUPLER           | P31<br>P32 | COUPLER           |
| 58040-RK      | REPAIR KIT        | ·          | REPAIR KIT        |