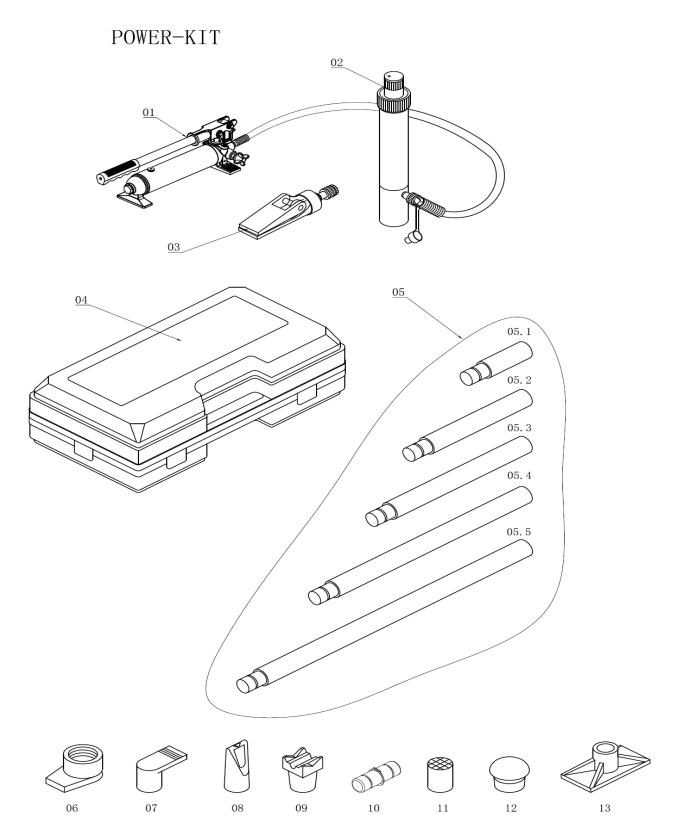

| PART NUMBER * | KIT DESCRIPTION   | REF#       | KIT INCLUDES      |
|---------------|-------------------|------------|-------------------|
| 58040-01      | PUMP              | 1          | PUMP              |
| 58040-02      | RAM               | 2          | RAM               |
| 58040-03      | SPREADER          | 3          | SPREADER          |
| 58040-04      | PLASTIC BLOW CASE | 4          | PLASTIC BLOW CASE |
| 58040-5.1     | EXTENSION TUBE 1  | 5.1        | EXTENSION TUBE 1  |
| 58040-5.2     | EXTENSION TUBE 2  | 5.2        | EXTENSION TUBE 2  |
| 58040-5.3     | EXTENSION TUBE 3  | 5.3        | EXTENSION TUBE 3  |
| 58040-5.4     | EXTENSION TUBE 4  | 5.4        | EXTENSION TUBE 4  |
| 58040-5.5     | EXTENSION TUBE 5  | 5.5        | EXTENSION TUBE 5  |
| 58040-6       | RAM TOE           | 6          | RAM TOE           |
| 58040-7       | FLAT SADDLE       | 7          | FLAT SADDLE       |
| 58040-8       | WEDGE HEAD        | 8          | WEDGE HEAD        |
| 58040-9       | V BASE            | 9          | V BASE            |
| 58040-10      | CONNECT PIN       | 10         | CONNECT PIN       |
| 58040-11      | ROUND SADDLE      | 11         | ROUND SADDLE      |
| 58040-12      | RUBBER SADDLE     | 12         | RUBBER SADDLE     |
| 58040-13      | BASE              | 13         | BASE              |
| 58040-R01     | RAM TOP COVER     | R01        | RAM TOP COVER     |
| 58040-R02     | RETAINER RING     | R02        | RETAINER RING     |
| 58404-R11     | RAM THREAD COVER  | R11        | RAM THREAD COVER  |
| 58040-R15     | FEMALE COUPLER    | R15        | FEMALE COUPLER    |
|               |                   | R06<br>R14 |                   |
|               |                   | R16<br>R17 |                   |
| 58040-P29     | RELEASE VALVE     | P29        | RELEASE VALVE     |
| 58040-P34     | HANDLE            | P34        | HANDLE            |
| 222.01.01     |                   | P35        |                   |
| 58040-P30     | OIL HOSE          | P30        | OIL HOSE          |
| 58040-P31     | COUPLER           | P31<br>P32 | COUPLER           |
| 58040-RK      | REPAIR KIT        | ·          | REPAIR KIT        |