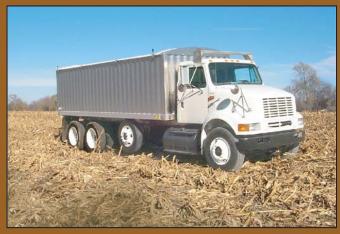

# **Aluminum Farm Grain Body**

18 Month Warranty!

KANN Farming Aluminum Grain Bodies are carefully manufactured resulting in a dependable and durable product. With a 92 IN interior clearance and square corners, these units are ideal for both palletized and bulk loads. We take special care to eliminate any obstructions which could tear or damage bags.

#### **PLATFORM**

- 8 IN channel longsills
- 4 IN crossmembers on 15 IN centers
- Large gussets overlap crossmembers
- Aluminum I-beam floor planks 1-1/4 IN deep and forklift rated
- One piece extruded rubrail

#### **SIDEWALLS**

- One piece walls .100 thick
- Free Flow design for complete cleanout
- One piece extruded top rail with internal ribbing for superior strength
- Recessed and reinforced tarp bow sockets
- Tarp bows are one piece steel 1-1/2 IN diameter on 42 IN centers
- Extra heavy duty diagonal corner posts 0.190 thick