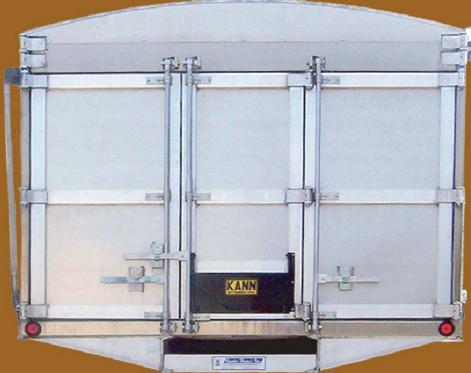

#### REAR

- Three-piece, recessed doors
- Extruded hinges with grease fittings
- 8 IN header: swing or removable
- Tight sealing cam latches

#### **OPTIONS**

- Two piece doors
- Mounting kit
- Ladder
- Roll tarp