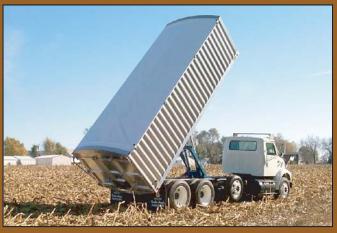

# **Aluminum Farm Grain Body**

18 Month Warranty!

KANN Farming Aluminum Grain Bodies are carefully manufactured resulting in a dependable and durable product. With a 92 IN interior clearance and square corners, these units are ideal for both palletized and bulk loads. We take special care to eliminate any obstructions which could tear or damage bags.

#### **SIDEWALLS**

- One piece walls .100 thick
- Free Flow design for complete cleanout
- One piece extruded top rail with internal ribbing for superior strength
- Recessed and reinforced tarp bow sockets
- Tarp bows are one piece steel 1-1/2 IN diameter on 42 IN centers
- Extra heavy duty diagonal corner posts 0.190 thick