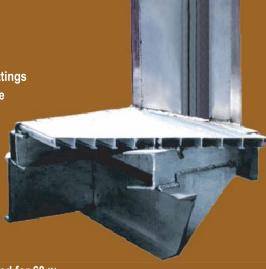

#### **PLATFORM**

- 8 IN channel longsills
- 4 IN crossmembers on 15 IN centers
- Large gussets overlap crossmembers
- Aluminum I-beam floor planks 1-1/4 IN deep and forklift rated
- One piece extruded rubrail