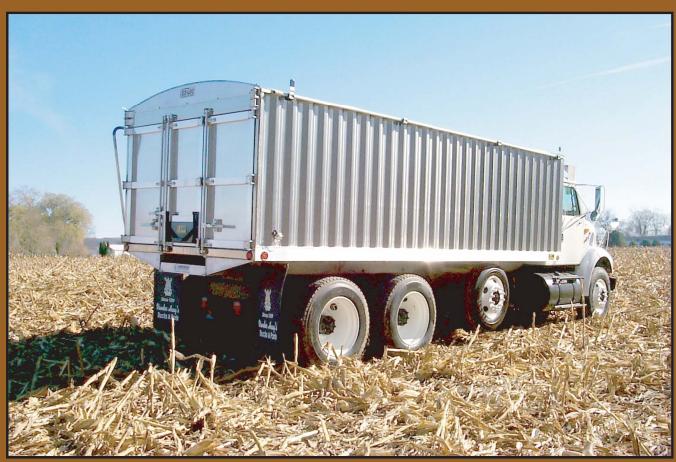

# **Aluminum Farm Grain Body**

18 Month Warranty!

KANN Farming Aluminum Grain Bodies are carefully manufactured resulting in a dependable and durable product. With a 92 IN interior clearance and square corners, these units are ideal for both palletized and bulk loads. We take special care to eliminate any obstructions which could tear or damage bags.

#### **PLATFORM**

- 8 IN channel longsills
- 4 IN crossmembers on 15 IN centers
- Large gussets overlap crossmembers
- Aluminum I-beam floor planks 1-1/4 IN deep and forklift rated
- One piece extruded rubrail

#### **SIDEWALLS**

- One piece walls .100 thick
- Free Flow design for complete cleanout
- One piece extruded top rail with internal ribbing for superior strength
- Recessed and reinforced tarp bow sockets
- Tarp bows are one piece steel 1-1/2 IN diameter on 42 IN centers
- Extra heavy duty diagonal corner posts 0.190 thick

#### REAR

- Three-piece, recessed doors
- Extruded hinges with grease fittings
- 8 IN header: swing or removable
- Tight sealing cam latches