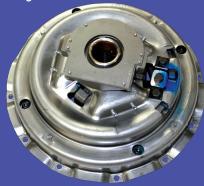

## **MEDIUM DUTY 14" STAMP STEEL CLUTCH**

### 3 Paddle, 8 Spring, 860 Torque

Thicker Than OE = Less Flex Patended Single Motion Adjuster Sealed Release Bearing

THE

Fiber spacer included with every unit Two year warranty Mounting hardware included

#### ACE MANUFACTURING AND PARTS CO. **300 RAMSEY STREET** SULLIVAN, MO 63080

Lead-Free Friction Patented Cryo Treated Disc Springs

# For Immediate Assistance 1-800-325-6138

24/7 TECHNICAL SUPPORT

ACE-MFG.COM customerservice@ace-mfg.com

Ductile Iron Adapter Ring vs. Aluminum **Strapped Center Plate** 