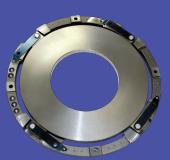

## **MEDIUM DUTY 14" STAMP STEEL CLUTCH**

### 3 Paddle, 8 Spring, 860 Torque

Thicker Than OE = Less Flex Patended Single Motion Adjuster Sealed Release Bearing

THE

Fiber spacer included with every unit Two year warranty Mounting hardware included

#### ACE MANUFACTURING AND PARTS CO. **300 RAMSEY STREET** SULLIVAN, MO 63080

Lead-Free Friction Patented Cryo Treated Disc Springs

# For Immediate Assistance 1-800-325-6138

24/7 TECHNICAL SUPPORT

ACE-MFG.COM customerservice@ace-mfg.com

Ductile Iron Adapter Ring vs. Aluminum **Strapped Center Plate** 