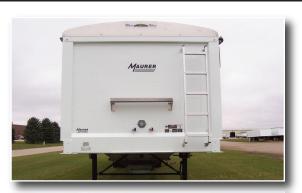

## Maurer Aluminum Grain Trailers are single walled with an exterior designed for ease of pulling. The attention to detail in both design and construction is unrivaled.

- Deluxe LED lighting & sealed wiring system w/ 7 way receptacle by Truck-Lite for Maurer
- Holland Atlas 55 two speed landing gear with 55,000 lb capacity
- SAF Holland air ride suspension with rear lift
- 23K SAF Holland CBX axles with Meritor Wabco 2S/1M ABS & 10 bolt hub piloted rims
- Manual dump valve and scale
- 2 aluminum wheels on third axle
- D.O.T. approved conspicuity tape
- Front and rear exterior aluminum ladders
- 2 Sight windows above each hopper
- Vinyl colored graphics
- Manifest holder
- Anti-sail mudflaps (Maurer logo)
- Color coded brake lines
- Full center divider
- Shur-Co manual roll tarp (White, Black, Red, or Blue)
- Easy-off tarp stops
- Roll tube deflectors