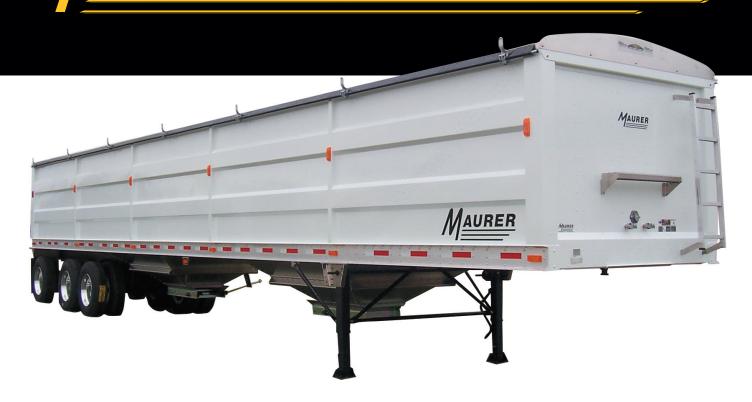

## **VAURER** 50' Aluminum Tri-Axle Grain Trailers

## Standard Design and Performance Characteristics

- 72" Side walls provides 1,263 bushel capacity
- Horizontal ribs and interior wall supports for a smooth aerodynamic exterior
- 8" extruded channel; 1/4" 6061T aluminum on bottom rail
- 4" x 3" x 3/16" extruded tube; 6061T aluminum on top rail
- 2 1/2" x 2 1/2" x 3/16" extruded tubes, 6061T aluminum on wall supports
- Wall skins constructed of .125"; 5052 aluminum
- Hopper skins constructed of .090"; 5052 aluminum
- Floor slope 32 degrees / Hopper slope 35 degrees
- 30"x 20" Hopper opening
- 22" Hopper clearance
- 96" Overall trailer width
- Tri-axle closed/open 10' 8" spread
- 11,920 lbs empty trailer weight

## Maurer Aluminum Grain Trailers are single walled with an exterior designed for ease of pulling. The attention to detail in both design and construction is unrivaled.

- Deluxe LED lighting & sealed wiring system w/ 7 way receptacle by Truck-Lite for Maurer
- Holland Atlas 55 two speed landing gear with 55,000 lb capacity
- SAF Holland air ride suspension with rear lift
- 23K SAF Holland CBX axles with Meritor Wabco 2S/1M ABS & 10 bolt hub piloted rims
- Manual dump valve and scale
- 2 aluminum wheels on third axle
- D.O.T. approved conspicuity tape
- Front and rear exterior aluminum ladders
- 2 Sight windows above each hopper
- Vinyl colored graphics
- Manifest holder
- Anti-sail mudflaps (Maurer logo)
- Color coded brake lines
- Full center divider
- Shur-Co manual roll tarp (White, Black, Red, or Blue)
- Easy-off tarp stops
- Roll tube deflectors