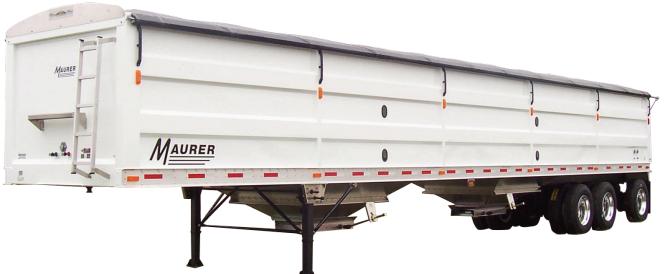

## Standard Design and Performance Characteristics

- 72" Side walls provides 1,263 bushel capacity
- Horizontal ribs and interior wall supports for a smooth aerodynamic exterior
- 8" extruded channel; 1/4" 6061T aluminum on bottom rail
- 4" x 3" x 3/16" extruded tube; 6061T aluminum on top rail
- 2 1/2" x 2 1/2" x 3/16" extruded tubes, 6061T aluminum on wall supports
- Wall skins constructed of .125"; 5052 aluminum
- Hopper skins constructed of .090"; 5052 aluminum
- Floor slope 32 degrees / Hopper slope 35 degrees
- 30"x 20" Hopper opening
- 22" Hopper clearance
- 96" Overall trailer width
- Tri-axle closed/open 10' 8" spread
- 11,920 lbs empty trailer weight

## Maurer Aluminum Grain Trailers are single walled with an exterior designed for ease of pulling. The attention to detail in both design and construction is unrivaled.

- Deluxe LED lighting & sealed wiring system w/ 7 way receptacle by Truck-Lite for Maurer
- Holland Atlas 55 two speed landing gear with 55,000 lb capacity
- SAF Holland air ride suspension with rear lift
- 23K SAF Holland CBX axles with Meritor Wabco 2S/1M ABS & 10 bolt hub piloted rims
- Manual dump valve and scale
- 2 aluminum wheels on third axle
- D.O.T. approved conspicuity tape
- Front and rear exterior aluminum ladders
- 2 Sight windows above each hopper
- Vinyl colored graphics
- Manifest holder
- Anti-sail mudflaps (Maurer logo)
- Color coded brake lines
- Full center divider
- Shur-Co manual roll tarp (White, Black, Red, or Blue)
- Easy-off tarp stops
- Roll tube deflectors