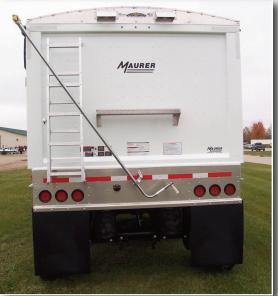

## Maurer Aluminum Grain Trailers are single walled with an exterior designed for ease of pulling. The attention to detail in both design and construction is unrivaled.

- Deluxe LED lighting & sealed wiring system w/ 7 way receptacle by Truck-Lite for Maurer
- Holland Atlas 55 two speed landing gear with 55,000 lb capacity
- SAF Holland air ride suspension with rear lift
- 23K SAF Holland CBX axles with Meritor Wabco 2S/1M ABS & 10 bolt hub piloted rims
- Manual dump valve and scale
- 2 aluminum wheels on third axle
- D.O.T. approved conspicuity tape
- Front and rear exterior aluminum ladders
- 2 Sight windows above each hopper
- Vinyl colored graphics
- Manifest holder
- Anti-sail mudflaps (Maurer logo)
- Color coded brake lines
- Full center divider
- Shur-Co manual roll tarp (White, Black, Red, or Blue)
- Easy-off tarp stops
- Roll tube deflectors