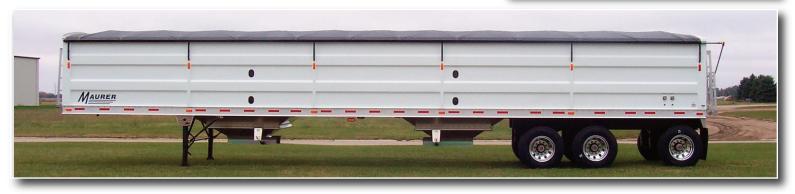

## Standard Design and Performance Characteristics

- 72" Side walls provides 1,263 bushel capacity
- Horizontal ribs and interior wall supports for a smooth aerodynamic exterior
- 8" extruded channel; 1/4" 6061T aluminum on bottom rail
- 4" x 3" x 3/16" extruded tube; 6061T aluminum on top rail
- 2 1/2" x 2 1/2" x 3/16" extruded tubes, 6061T aluminum on wall supports
- Wall skins constructed of .125"; 5052 aluminum
- Hopper skins constructed of .090"; 5052 aluminum
- Floor slope 32 degrees / Hopper slope 35 degrees
- 30"x 20" Hopper opening
- 22" Hopper clearance
- 96" Overall trailer width
- Tri-axle closed/open 10' 8" spread
- 11,920 lbs empty trailer weight

## Maurer Aluminum Grain Trailers are single walled with an exterior designed for ease of pulling. The attention to detail in both design and construction is unrivaled.

- Deluxe LED lighting & sealed wiring system w/ 7 way receptacle by Truck-Lite for Maurer
- Holland Atlas 55 two speed landing gear with 55,000 lb capacity
- SAF Holland air ride suspension with rear lift
- 23K SAF Holland CBX axles with Meritor Wabco 2S/1M ABS & 10 bolt hub piloted rims
- Manual dump valve and scale
- 2 aluminum wheels on third axle
- D.O.T. approved conspicuity tape
- Front and rear exterior aluminum ladders
- 2 Sight windows above each hopper
- Vinyl colored graphics
- Manifest holder
- Anti-sail mudflaps (Maurer logo)
- Color coded brake lines
- Full center divider
- Shur-Co manual roll tarp (White, Black, Red, or Blue)
- Easy-off tarp stops
- Roll tube deflectors