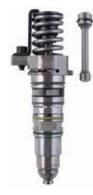

The nozzles should have a part number legible like the image below.

Some nozzles may have a QR code, which is acceptable.

The following characteristics are found in a good take-out core: