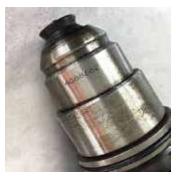

The nozzles should have a part number legible like the image below.

Some nozzles may have a QR code, which is acceptable.

The following characteristics are found in a good take-out core: