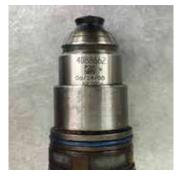

The nozzles should have a part number legible like the image below.

Some nozzles may have a QR code, which is acceptable.

The following characteristics are found in a good take-out core: