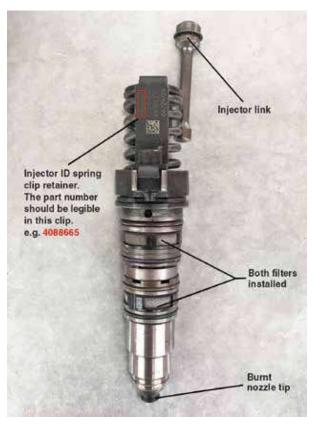

The nozzles should have a part number legible like the image below.

Some nozzles may have a QR code, which is acceptable.

The following characteristics are found in a good take-out core: